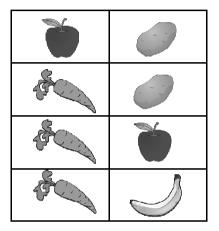

## **FRACTIONS**

Look at the chart below and answer the questions.

| 1. | What fraction are the apples? |  |
|----|-------------------------------|--|
|    |                               |  |

- 2. What fraction are the carrots?
- 3. What fraction is the banana?
- 4. What fraction are vegetables?
- 5. What fraction are fruits?

2. What fraction are the carrots?

3. What fraction is the banana?

4. What fraction are vegetables?

5. What fraction are fruits?