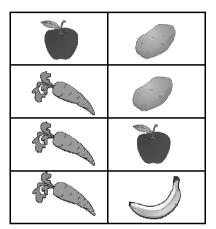

## Harvest Morning Task 2 (MA) FRACTIONS

Look at the chart below and answer the questions.

| 1. What hachon are the apples | 1. | What fraction | are the | app | les |
|-------------------------------|----|---------------|---------|-----|-----|
|-------------------------------|----|---------------|---------|-----|-----|

2. What fraction are the carrots?

3. What fraction is the banana?

4. What fraction are vegetables?

5. What fraction are fruits?